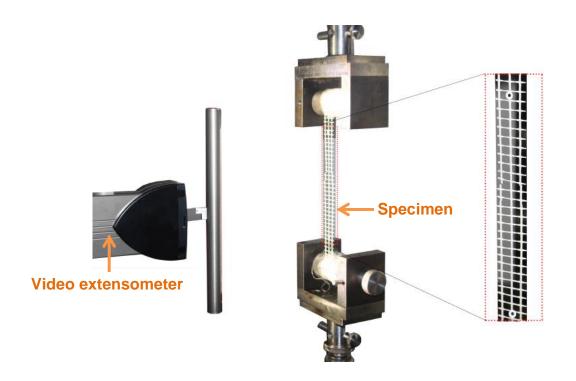

### **Applications of ZwickRoell Electro-Mechanical Testing Machine**

Uniaxial tension test of textile

Uniaxial tension test of textile reinforced concrete composite