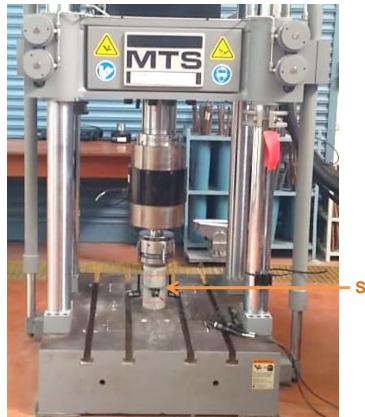

### **Applications of MTS Servo-Hydraulic Compression Testing Machine**

Specimen

#### Uniaxial compression test of hardened concrete

Uniaxial compression test of brick wall