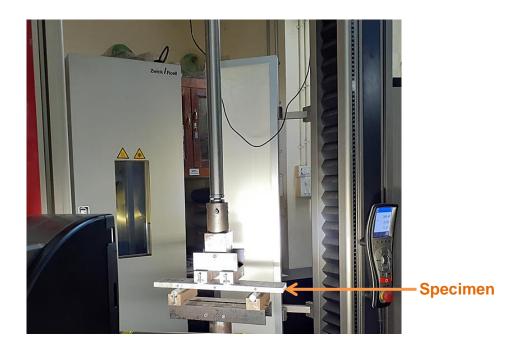

#### Uniaxial compression test of fresh concrete

-Specimen

**Bond shear test of concrete** 