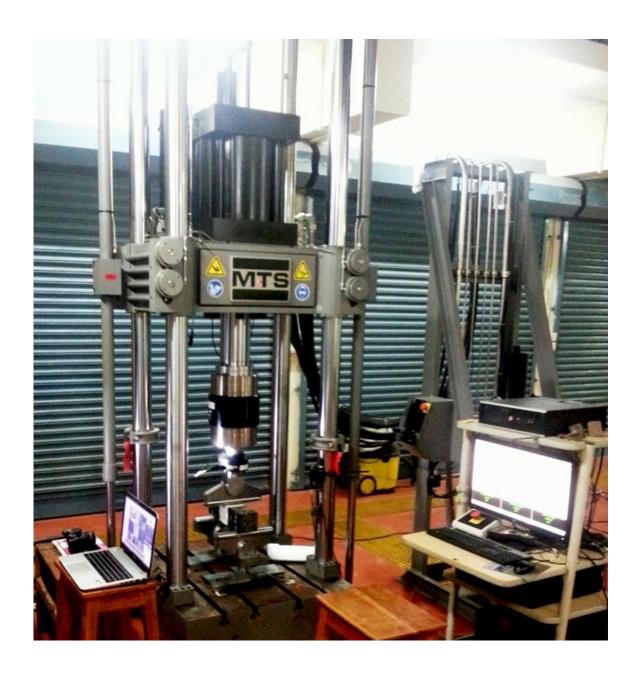

### **Facilities to Test Mechanical Properties of Materials and Composites**

**Machine: ZwickRoell Electro-Mechanical Testing Machine** 



### **Applications of ZwickRoell Electro-Mechanical Testing Machine**



Uniaxial tension test of textile



Uniaxial tension test of textile reinforced concrete composite

### **Applications of ZwickRoell Electro-Mechanical Testing Machine**



Pull-out test of textile yarn from textile reinforced concrete composite



Flexural test of textile reinforced concrete composite

## **Applications of ZwickRoell Electro-Mechanical Testing Machine**









Specimen

#### Uniaxial compression test of fresh concrete



-Specimen

**Bond shear test of concrete** 

# **Machine: MTS Servo-Hydraulic Compression Testing Machine**



### **Applications of MTS Servo-Hydraulic Compression Testing Machine**



Specimen

#### Uniaxial compression test of hardened concrete



Uniaxial compression test of brick wall

### **Applications of MTS Servo-Hydraulic Compression Testing Machine**



Flexure and fatigue tests of concrete



Flexure and fatigue tests of steel pipes

# **Machine: MTS Servo-Hydraulic Tension Testing Machine**



### **Applications of MTS Servo-Hydraulic Tension Testing Machine**



Pull-out test of prestressing strand



Uniaxial tension test of corroded rebar

# **Machine: Controls Electro-Mechanical Testing Machine**



### **Applications of Controls Electro-Mechanical Testing Machine**



Flexure test of concrete under three-point bending



Flexure test of concrete under four-point bending



Flexu