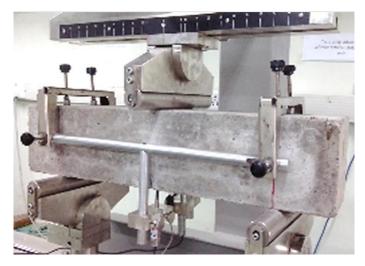

# **Machine: Controls Electro-Mechanical Testing Machine**

### **Applications of Controls Electro-Mechanical Testing Machine**

Flexure test of concrete under three-point bending

Flexure test of concrete under four-point bending

Flexure test of concrete slab