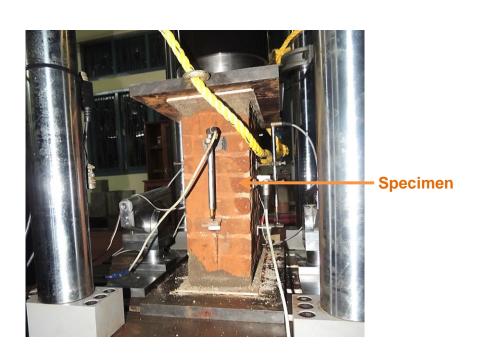

### **Applications of MTS Servo-Hydraulic Compression Testing Machine**

Specimen

#### Uniaxial compression test of hardened concrete

Uniaxial compression test of brick wall