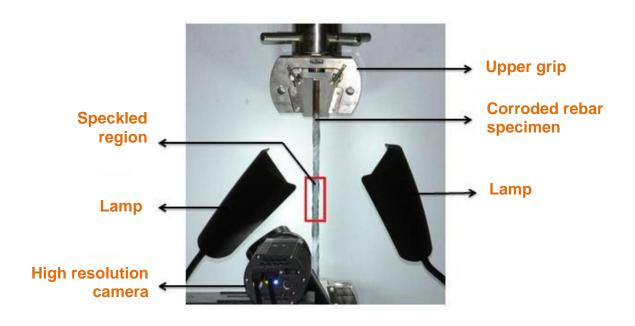

# **Machine: MTS Servo-Hydraulic Tension Testing Machine**

### **Applications of MTS Servo-Hydraulic Tension Testing Machine**

Pull-out test of prestressing strand

Uniaxial tension test of corroded rebar