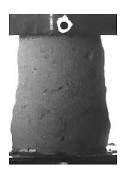

### **Applications of MTS Servo-Hydraulic Compression Testing Machine**

Specimen

#### Uniaxial compression test of hardened concrete

Uniaxial compression test of brick wall