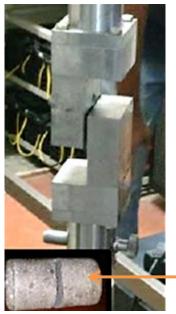

### **Applications of MTS Servo-Hydraulic Compression Testing Machine**

Specimen

#### Uniaxial compression test of hardened concrete

Uniaxial compression test of brick wall