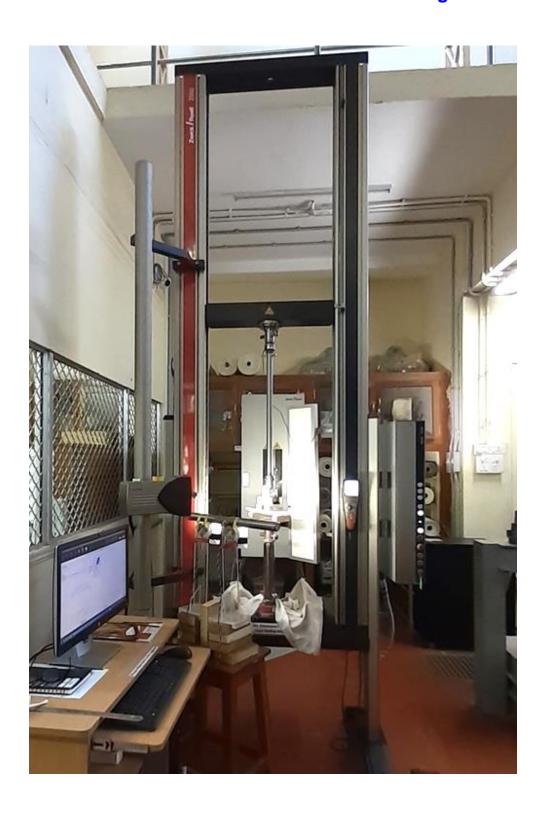

### **Facilities to Test Mechanical Properties of Materials and Composites**

**Machine: ZwickRoell Electro-Mechanical Testing Machine** 