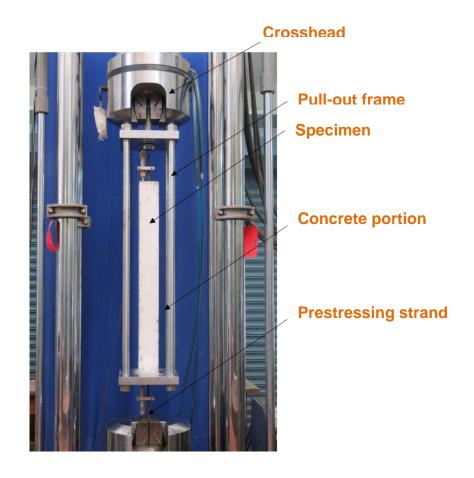

# **Machine: MTS Servo-Hydraulic Tension Testing Machine**

### **Applications of MTS Servo-Hydraulic Tension Testing Machine**

Pull-out test of prestressing strand

Uniaxial tension test of corroded rebar