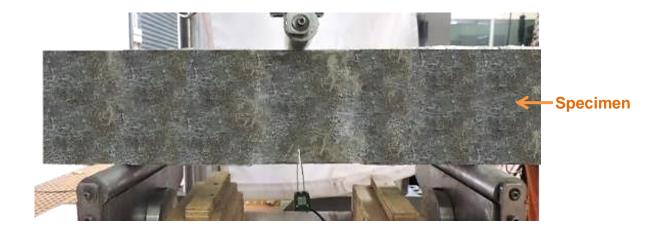

### **Applications of MTS Servo-Hydraulic Compression Testing Machine**

Specimen

#### Uniaxial compression test of hardened concrete

Uniaxial compression test of brick wall