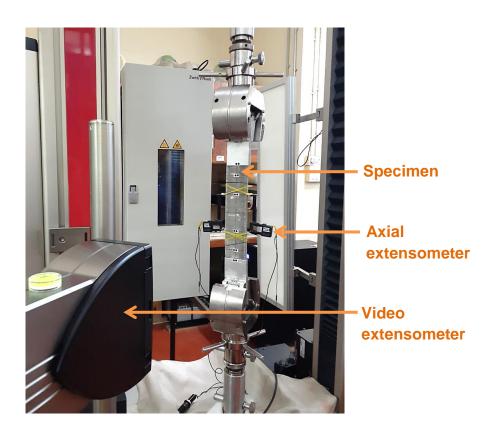

### **Applications of ZwickRoell Electro-Mechanical Testing Machine**

Uniaxial tension test of textile

Uniaxial tension test of textile reinforced concrete composite