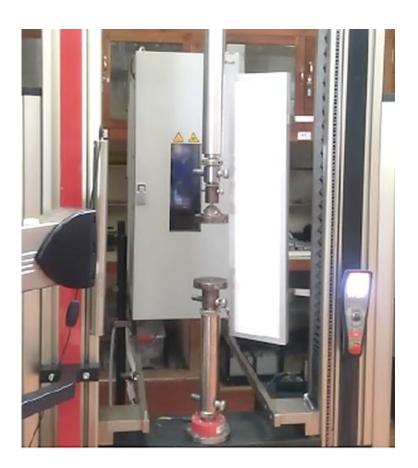

# **Machine: MTS Servo-Hydraulic Compression Testing Machine**

### **Applications of MTS Servo-Hydraulic Compression Testing Machine**

Specimen