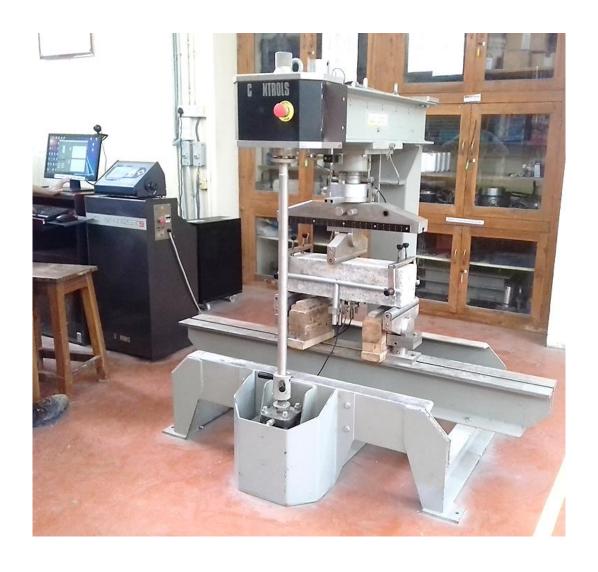

# **Machine: Controls Electro-Mechanical Testing Machine**

### **Applications of Controls Electro-Mechanical Testing Machine**

Flexure test of concrete under three-point bending

Flexure test of concrete under four-point bending

Flexure test of concrete slab