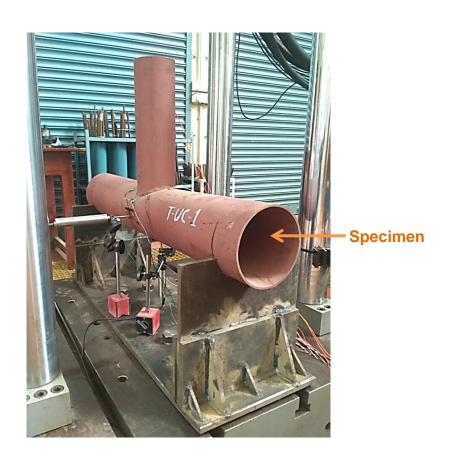

### **Applications of MTS Servo-Hydraulic Compression Testing Machine**

Specimen

### **Applications of MTS Servo-Hydraulic Compression Testing Machine**

Flexure and fatigue tests of concrete

Flexure and fatigue tests of steel pipes